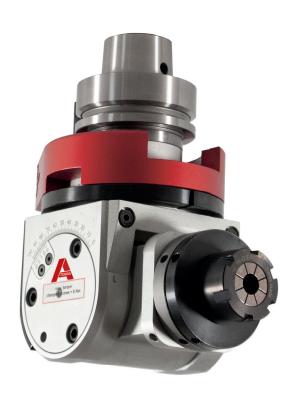

# VARIO CLASSIC SMART LINE

CNC aggregate with angle adjustment from 0° to 100° via vernier scale and pivot arm for flexible use, even in compact machines

Machining capabilities: Drilling, routing, grinding, and light-duty sawing

### **Technical Specifications**

| Max. input speed:                               | 15,000 rpm                    |
|-------------------------------------------------|-------------------------------|
| Max. output speed:                              | 15,000 rpm                    |
| Gear ratio:                                     | 1:1                           |
| Max. torque:                                    | 20 Nm                         |
| Permissible operating temperature:              | max. 85°C                     |
| Positioning of torque arm with respect to tool: | 360°                          |
| Machining angle:                                | 0° - 100°                     |
| Angle display:                                  | Analog                        |
| Number of tool outputs:                         | 1 / variable                  |
| Lubrication:                                    | Grease / Lifetime lubrication |
|                                                 |                               |

#### Tool connections

- ER 25 Mini with saw blade flange (K1)
- K2 saw blade flange
- Modular interface
- Other connections on request